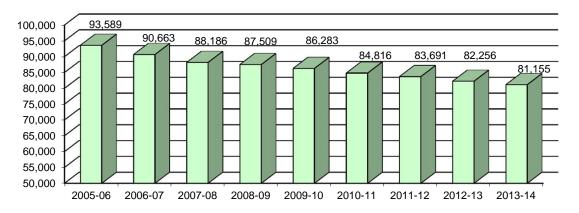

In October 2013, the total district enrollment including charters was 81,155. Enrollment is expected to be 81,248 in October 2014. The school district is the second largest employer in the Long Beach area employing 6,387 full time equivalent regular employees.

| STUDENT ENROLLMENT, GRADES K-12 |                   |        |             |                  |                |              |               |  |
|---------------------------------|-------------------|--------|-------------|------------------|----------------|--------------|---------------|--|
| ACTUAL CBEDS AND PROJECTED      |                   |        |             |                  |                |              |               |  |
|                                 |                   |        |             | DISTRICT         |                |              | PERCENT       |  |
| SCHOOL YEAR                     | <u>ELEMENTARY</u> | MIDDLE | SENIOR HIGH | <u>SUB-TOTAL</u> | <u>CHARTER</u> | <u>TOTAL</u> | <u>CHANGE</u> |  |
|                                 |                   |        |             |                  |                |              |               |  |
| 2005 - 06                       | 41,865            | 22,316 | 28,441      | 92,622           | 967            | 93,589       | 21.6%         |  |
| 2006 - 07                       | 39,723            | 21,669 | 28,276      | 89,668           | 995            | 90,663       | -3.1%         |  |
| 2007 - 08                       | 38,419            | 20,442 | 28,086      | 86,947           | 1,239          | 88,186       | -2.7%         |  |
| 2008 - 09                       | 37,749            | 20,164 | 28,209      | 86,122           | 1,387          | 87,509       | -0.8%         |  |
| 2009 - 10                       | 37,301            | 19,647 | 27,988      | 84,936           | 1,347          | 86,283       | -1.4%         |  |
| 2010 - 11                       | 36,961            | 19,066 | 27,393      | 83,420           | 1,396          | 84,816       | -1.7%         |  |
| 2011 - 12                       | 36,770            | 18,555 | 27,009      | 82,334           | 1,357          | 83,691       | -1.3%         |  |
| 2012 - 13                       | 36,380            | 18,207 | 26,525      | 81,112           | 1,144          | 82,256       | -1.7%         |  |
| 2013 - 14                       | 36,752            | 17,816 | 26,103      | 80,671           | 484            | 81,155       | -1.3%         |  |
| 2014 - 15 (Projecte             | d) 37,366         | 17,779 | 25,623      | 80,768           | 480            | 81,248       | 0.1%          |  |