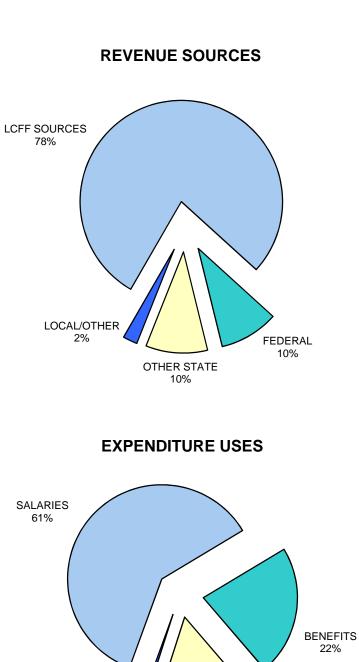

#### 2014-15 BUDGET SUMMARY - ALL FUNDS REVENUE AND APPROPRIATIONS (EXCLUDING OTHER FINANCING SOURCES)

| REVENUE                                                                | L  | CFF/OTHER STATE        | <br>FEDERAL                         | <br>LOCAL                         | <br>TOTAL                           |
|------------------------------------------------------------------------|----|------------------------|-------------------------------------|-----------------------------------|-------------------------------------|
| General                                                                | \$ | 656,273,824            | \$<br>70,070,627                    | \$<br>17,150,487                  | \$<br>743,494,938                   |
| Adult Education<br>Child Development<br>Cafeteria Special Revenue      |    | 5,485,351<br>2,220,887 | 321,191<br>22,670,989<br>27,605,370 | 600,000<br>1,530,724<br>5,232,490 | 921,191<br>29,687,064<br>35,058,747 |
| Deferred Maintenance<br>Special Reserve Fund for<br>Other Than Capital |    |                        |                                     | 27,000                            | 27,000                              |
| Outlay Projects                                                        |    |                        |                                     |                                   | 0                                   |
| Building                                                               |    |                        |                                     | 1,025,000                         | 1,025,000                           |
| Capital Facilities                                                     |    |                        |                                     | 1,561,000                         | 1,561,000                           |
| County School Facilities<br>Special Reserve for                        |    |                        |                                     | 3,000                             | 3,000                               |
| Capital Projects                                                       |    |                        |                                     | 86,000                            | 86,000                              |
| Self-Insurance                                                         |    |                        |                                     | <br>70,147,107                    | <br>70,147,107                      |
| TOTAL REVENUE                                                          | \$ | 663,980,062            | \$<br>120,668,177                   | \$<br>97,362,808                  | \$<br>882,011,047                   |

| APPROPRIATIONS                                                                                                           | <br>SALARIES &<br>BENEFITS          | AF | OTHER<br>PROPRIATIONS                              | <br>TOTAL                                                |
|--------------------------------------------------------------------------------------------------------------------------|-------------------------------------|----|----------------------------------------------------|----------------------------------------------------------|
| General                                                                                                                  | \$<br>627,734,357                   | \$ | 123,010,585                                        | \$<br>750,744,942                                        |
| Adult Education<br>Child Development<br>Cafeteria Special Revenue                                                        | 820,855<br>25,154,096<br>22,294,012 |    | 177,336<br>5,012,153<br>15,814,248                 | 998,191<br>30,166,249<br>38,108,260                      |
| Deferred Maintenance<br>Special Reserve Fund for<br>Other Than Capital                                                   |                                     |    | 1,750,000                                          | 1,750,000                                                |
| Outlay Projects<br>Building<br>Capital Facilities<br>County School Facilities<br>Special Reserve for<br>Capital Projects | 138,129                             |    | 95,303,000<br>12,400,000<br>1,936,366<br>5,400,000 | 0<br>95,441,129<br>12,400,000<br>1,936,366<br>10,400,000 |
| Self-Insurance                                                                                                           | <br>334,589                         |    | 72,630,836                                         | <br>72,965,425                                           |
| TOTAL APPROPRIATIONS                                                                                                     | \$<br>681,476,038                   | \$ | 333,434,524                                        | \$<br>1,014,910,562                                      |

|                                      | 201                 | 3-14 Estimated Ac | tuals         | 2014-15 Adopted Budget |                   |               |
|--------------------------------------|---------------------|-------------------|---------------|------------------------|-------------------|---------------|
|                                      | <u>Unrestricted</u> | Restricted        | Total         | <u>Unrestricted</u>    | <b>Restricted</b> | <u>Total</u>  |
| Net Beginning Balance                | \$ 79,874,235       | \$ 15,860,056     | \$ 95,734,292 | \$ 66,868,126          | \$ 25,742,483     | \$ 92,610,610 |
| LCFF Sources                         | 520,426,403         | -                 | 520,426,403   | 582,964,131            | -                 | 582,964,131   |
| Federal Revenues                     | 180,778             | 53,666,909        | 53,847,687    | 100,000                | 69,970,627        | 70,070,627    |
| Other State Revenue                  | 13,989,575          | 80,097,931        | 94,087,506    | 13,187,985             | 60,121,708        | 73,309,693    |
| Other Local Revenue                  | 9,760,588           | 8,238,771         | 17,999,359    | 7,374,269              | 9,776,218         | 17,150,487    |
| Total Revenues                       | 544,357,344         | 142,003,611       | 686,360,955   | 603,626,385            | 139,868,553       | 743,494,938   |
| Certificated Salaries                | 257,294,586         | 75,205,850        | 332,500,436   | 274,536,613            | 81,957,801        | 356,494,414   |
| Classified Salaries                  | 65,154,285          | 33,957,546        | 99,111,831    | 66,471,695             | 36,282,869        | 102,754,564   |
| Employee Benefits                    | 112,070,656         | 41,830,667        | 153,901,323   | 127,427,602            | 41,057,777        | 168,485,379   |
| Books and Supplies                   | 5,788,638           | 19,845,543        | 25,634,181    | 12,447,329             | 29,153,133        | 41,600,462    |
| Services and Other Oper Expenditures | 33,188,321          | 39,012,446        | 72,200,767    | 39,221,393             | 41,777,911        | 80,999,304    |
| Capital Outlay                       | 468,771             | 1,634,898         | 2,103,669     | 655,000                | 755,181           | 1,410,181     |
| Other Outgo                          | 22,564              | 324,904           | 347,468       | 0                      | 207,450           | 207,450       |
| Direct Support/Indirect Costs        | (8,161,260)         | 7,219,683         | (941,577)     | (9,681,877)            | 8,475,065         | (1,206,812    |
| Total Expenditures                   | 465,826,561         | 219,031,537       | 684,858,098   | 511,077,755            | 239,667,187       | 750,744,942   |
| Transfers In/Other Sources           | -                   | 0                 | -             | 1,250,000              | 0                 | 1,250,000     |
| Transfers Out/Other Uses             | 4,626,539           | 0                 | 4,626,539     | 4,196,821              | 0                 | 4,196,821     |
| Contributions                        | (86,910,353)        | 86,910,353        | 0             | (83,884,317)           | 83,884,317        | 0             |
| Total Other Financing Sources/Uses   | (91,536,892)        | 86,910,353        | (4,626,539)   | (86,831,138)           | 83,884,317        | (2,946,821    |
| Net Revenues and Other Sources over  |                     |                   |               |                        |                   |               |
| Expenditures and Other Uses          | (13,006,109)        | 9,882,427         | (3,123,682)   | 5,717,492              | (15,914,317)      | (10,196,825   |
| Ending Balance Before Adjustments    | 66,868,126          | 25,742,483        | 92,610,610    | 72,585,618             | 9,828,166         | 82,413,785    |
| Audit Adjustments                    | 0                   | 0                 | 0             | 0                      | 0                 | 0             |
| Adjusted Ending Balance              | 66,868,126          | 25,742,483        | 92,610,610    | 72,585,618             | 9,828,166         | 82,413,785    |
| Components of Ending Fund Balance    |                     |                   |               |                        |                   |               |
| Revolving Cash                       | 406,650             | 0                 | 406,650       | 406,650                | 0                 | 406,650       |
| Stores                               | 1,200,000           | 0                 | 1,200,000     | 1,200,000              | 0                 | 1,200,000     |
| Prepaid Expenditures                 | 300,000             | 0                 | 300,000       | 300,000                | 0                 | 300,000       |
| Restricted                           |                     | 25,742,483        | 25,742,483    |                        | 9,828,166         | 9,828,166     |
| Assigned                             |                     |                   |               |                        |                   |               |
| Other Assignment                     | 51,171,783          |                   | 51,171,783    | 55,580,132             |                   | 55,580,132    |
| Reserve for Economic                 |                     |                   |               |                        |                   |               |
| Uncertainties                        | 13,789,693          | 0                 | 13,789,693    | 15,098,836             | 0                 | 15,098,836    |
| Net Ending Fund Balance              | \$ 66,868,126       | \$ 25,742,483     | \$ 92,610,610 | \$ 72,585,618          | \$ 9,828,166      | \$ 82,413,785 |